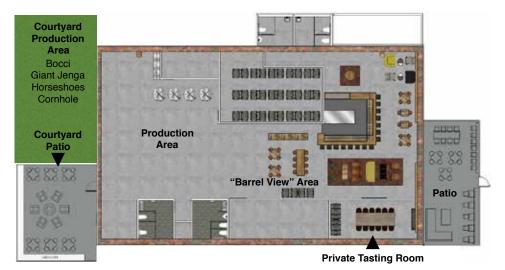

| SPACE                     | SQUARE FT. | DIMENSIONS | GUESTS<br>(COCKTAIL) | GUESTS<br>(SEATED) |
|---------------------------|------------|------------|----------------------|--------------------|
| FRONT PATIO               | 629        | 17' X 37'  | 40                   | 40                 |
| PRIVATE TASTING ROOM      | 324        | 12' X 27'  | 28                   | 14                 |
| "BARREL VIEW" AREA        | 713        | 23' X 31'  | 70                   | 50                 |
| PRODUCTION AREA           | 1332       | 36' X 37'  | 75                   | 60                 |
| COURTYARD PRODUCTION AREA | 1680       | 24' X 70'  | 120                  | 80                 |
| COURTYARD PATIO           | 510        | 17' X 30'  | 40                   | 30                 |

**PRIVATE TASTING ROOM -** Ideal for corporate off-sites, meetings and team building events for 8-14 guests. This comfortable space has an oversized conference table, Sonos Connect, WiFi and full AV capabilities. Hook-up your laptop or blu-ray/dvd and project onto a 60" flat screen TV. Close the doors for privacy behind floor to ceiling glass walls.

"BARREL VIEW" AREA - The perfect spot for groups from 20-50+ guests. This special semi-private space has a front and center window into our wine barrel room and production area and can be combined with our **PRODUCTION AREA** to accommodate even larger groups.

**COURTYARD PATIO** – Our secluded courtyard, complete with festive market lights, tables & chairs, games and a fire pit can seat 30 guests. Or, combine with the COURTYARD **PRODUCTION AREA** to accommodate 150+ guests for a more casual cocktail-style event.

On occasion, our FRONT PATIO may also be reserved for small groups.