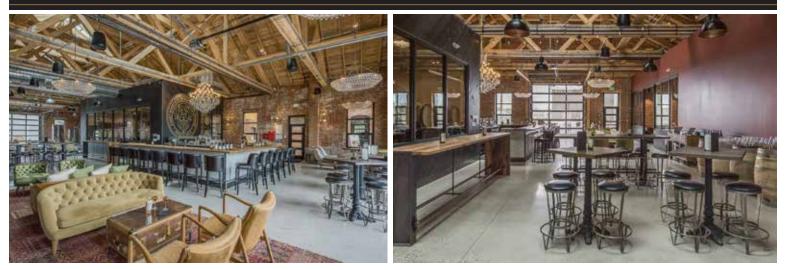

Our beautifully restored building which dates back to 1886 will serve as the perfect backdrop for any occasion. Bigsby's Folly will delight guests with its 30 ft. exposed timber ceilings, original brick walls and abundance of natural light. Our versatile space can accommodate groups from 15 to 300 guests. An unforgettable experience awaits, inside our private tasting room, production area or outside on our spacious private courtyard complete with a fire pit and games.

### PRIVATE EVENTS OVERVIEW

Bigsby's Folly is a great place to gather with family, friends, and co-workers. With over 7,000 square feet and 4 distinctive event spaces, Bigsby's is the ideal setting to comfortably accommodate groups from 15-300 guests. In order to provide the best possible service, we ask that you contact us in advance so we can ensure we have the space and staff to accommodate your group. A completely customized experience awaits with our unique wine list, full bar and food menu options.