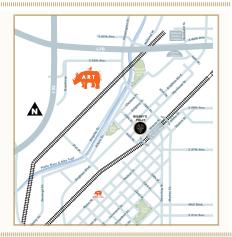

 $\rightarrow$  :=> LOCATION :=>

Bigsby's Folly is conveniently located in the heart of Denver's RiNo Art District and just north of Union Station and Coors Field with easy access from I-70 & I-25. We are steps away from the 38th Street A-LINE station, just across from the 36th Street & Wazee Pedestrian Bridge. Limited street parking available.